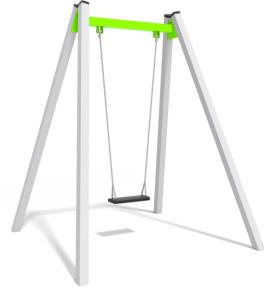

## INFORMATION ABOUT THE PRODUCT

| Dimensions                                                                                                                      | 200 x 199 cm |  |
|---------------------------------------------------------------------------------------------------------------------------------|--------------|--|
| Safety zone                                                                                                                     | 175 x 750 cm |  |
| Safety zone area                                                                                                                | 13,1 m²      |  |
| Overall height                                                                                                                  | 244 cm       |  |
| Free fall height                                                                                                                | 128 cm       |  |
| Amount of users                                                                                                                 | 1            |  |
| Product complies with EN 1176-1:2017-12                                                                                         | YES          |  |
| Availability of spare parts                                                                                                     | YES          |  |
| Age range                                                                                                                       | 3-14         |  |
| According to EN 1176-12017-12 norm, the product requires applying a safety surface according to the product's free fall height. |              |  |

## MATERIALS:

| Solid construction made<br>of black steel, cleaned the<br>sandblasting process | THE SEATS ARE MADE WITH<br>AN ALUMINUM<br>CONSTRUCTION COVERED<br>WITH A SOFT EPDM RUBBER | SAFE PIPE PLUGS MADE<br>OF INJECTION MOLDED<br>POLYAMID |
|--------------------------------------------------------------------------------|-------------------------------------------------------------------------------------------|---------------------------------------------------------|
|                                                                                |                                                                                           |                                                         |