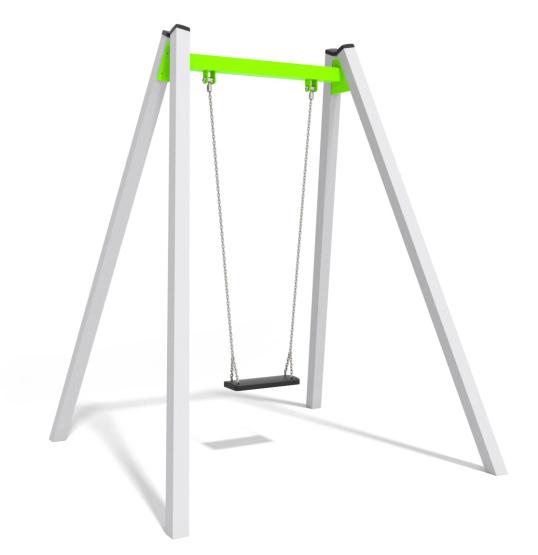

## INFORMATION ABOUT THE PRODUCT

| Dimensions                                                                                                                      | 200 x 199 cm |  |
|---------------------------------------------------------------------------------------------------------------------------------|--------------|--|
| Safety zone                                                                                                                     | 175 x 750 cm |  |
| Safety zone area                                                                                                                | 13,1 m²      |  |
| Overall height                                                                                                                  | 244 cm       |  |
| Free fall height                                                                                                                | 128 cm       |  |
| Amount of users                                                                                                                 | 1            |  |
| Product complies with EN 1176-1:2017-12                                                                                         | YES          |  |
| Availability of spare parts                                                                                                     | YES          |  |
| Age range                                                                                                                       | 3-14         |  |
| According to EN 1176-12017-12 norm, the product requires applying a safety surface according to the product's free fall height. |              |  |

## MATERIALS:

| Solid construction made<br>of black steel, cleaned the<br>sandblasting process | THE SEATS ARE MADE WITH<br>AN ALUMINUM<br>CONSTRUCTION COVERED<br>WITH A SOFT EPDM RUBBER | SAFE PIPE PLUGS MADE<br>OF INJECTION MOLDED<br>POLYAMID |
|--------------------------------------------------------------------------------|-------------------------------------------------------------------------------------------|---------------------------------------------------------|
|                                                                                |                                                                                           |                                                         |