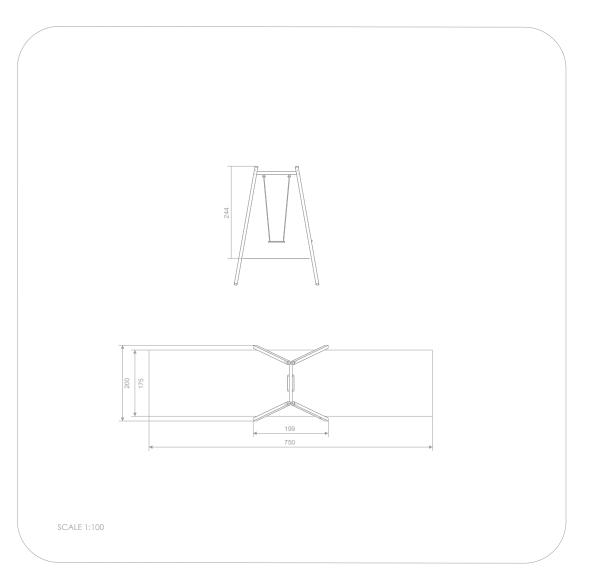

## INFORMATION ABOUT THE PRODUCT

| Dimensions                                                                                                                      | 200 x 199 cm |  |
|---------------------------------------------------------------------------------------------------------------------------------|--------------|--|
| Safety zone                                                                                                                     | 175 x 750 cm |  |
| Safety zone area                                                                                                                | 13,1 m²      |  |
| Overall height                                                                                                                  | 244 cm       |  |
| Free fall height                                                                                                                | 128 cm       |  |
| Amount of users                                                                                                                 | 1            |  |
| Product complies with EN 1176-1:2017-12                                                                                         | YES          |  |
| Availability of spare parts                                                                                                     | YES          |  |
| Age range                                                                                                                       | 3-14         |  |
| According to EN 1176-12017-12 norm, the product requires applying a safety surface according to the product's free fall height. |              |  |